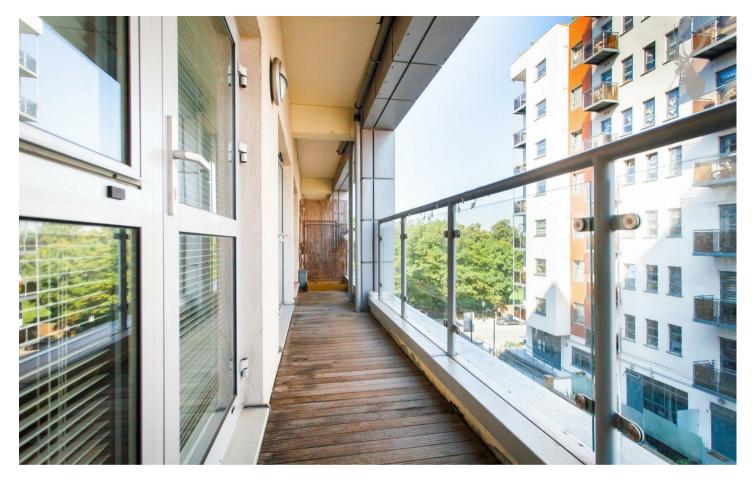

\*Room Let\* - A spacious double bedroom within this recently refurbished apartment, located on the second floor of a purpose built block with lift and concierge desk.

- Private Balcony
- On-Site Gym, Sauna & Steam Room
- Bi-Weekly Clean Of Communal Areas
- Bedroom Furniture Included
- Large Double Roon
- Portered Development
- Available 1st October