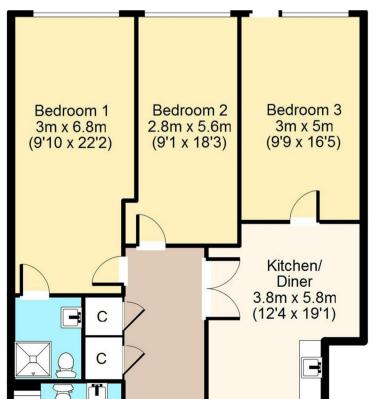

## Southgate Road, N1

Total area: approx. 90 sq. metres (963 sq. feet) For illustration purposes only - not to scale

IMPORTANT NOTICE - These particulars have been prepared in good faith and they are not intended to constitute part of an offer or contract. We have not performed a structural survey on this property and the services, appliances and specific fittings have not been tested. All photographs, measurements, floor plans and distances referred to are given as a guide and should not be relied upon.