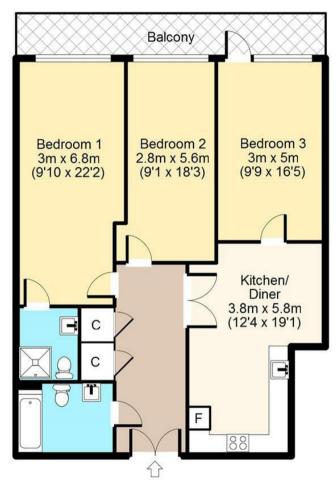

## Southgate Road, N1

Total area: approx. 90 sq. metres (963 sq. feet) For illustration purposes only - not to scale

IMPORTANT NOTICE - These particulars have been prepared in good faith and they are not intended to constitute part of an offer or contract. We have not performed a structural survey on this property and the services, appliances and specific fittings have not been tested. All photographs, measurements, floor plans and distances referred to are given as a guide and should not be relied upon.