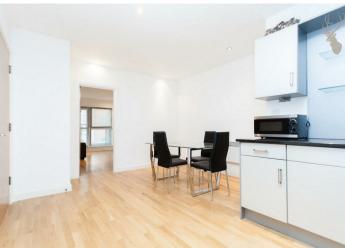

\*Room Let\* - A spacious double bedroom within this recently refurbished apartment, located on the second floor of a purpose built block with lift and concierge desk.

- Private Balcony
- On-Site Gym, Sauna & Steam Room
- Bi-Weekly Clean Of Communal Areas
- Bedroom Furniture Included
- Large Double Roon
- Portered Development
- Available 1st October