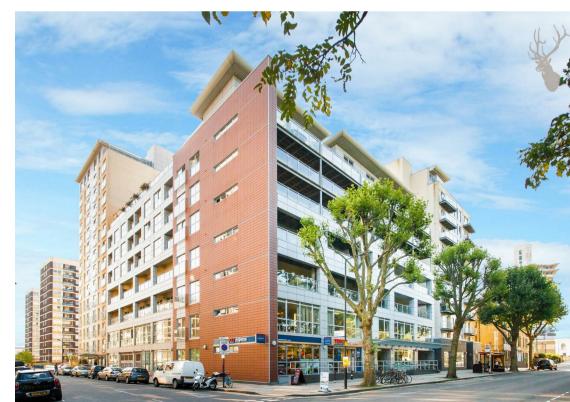

\*Room Let\* - A spacious double bedroom within this recently refurbished apartment, located on the second floor of a purpose built block with lift and concierge desk.

- Private Balcony
- On-Site Gym, Sauna & Steam Room
- Bi-Weekly Clean Of Communal Areas
- Bedroom Furniture Included
- Large Double Roon
- Portered Development
- Available 1st October