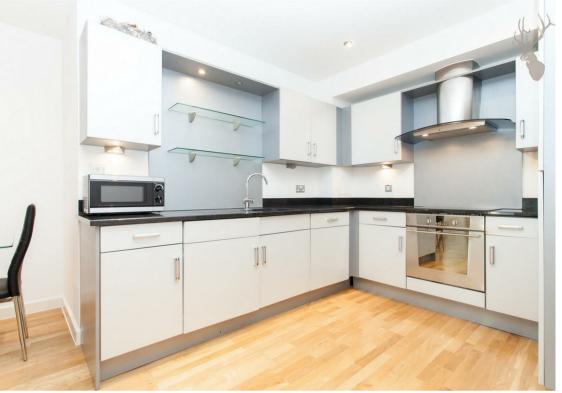

\*Room Let\* - A spacious double bedroom within this recently refurbished apartment, located on the second floor of a purpose built block with lift and concierge desk.

- Private Balcony
- On-Site Gym, Sauna & Steam Room
- Bi-Weekly Clean Of Communal Areas
- Bedroom Furniture Included
- Large Double Roon
- Portered Development
- Available 1st October